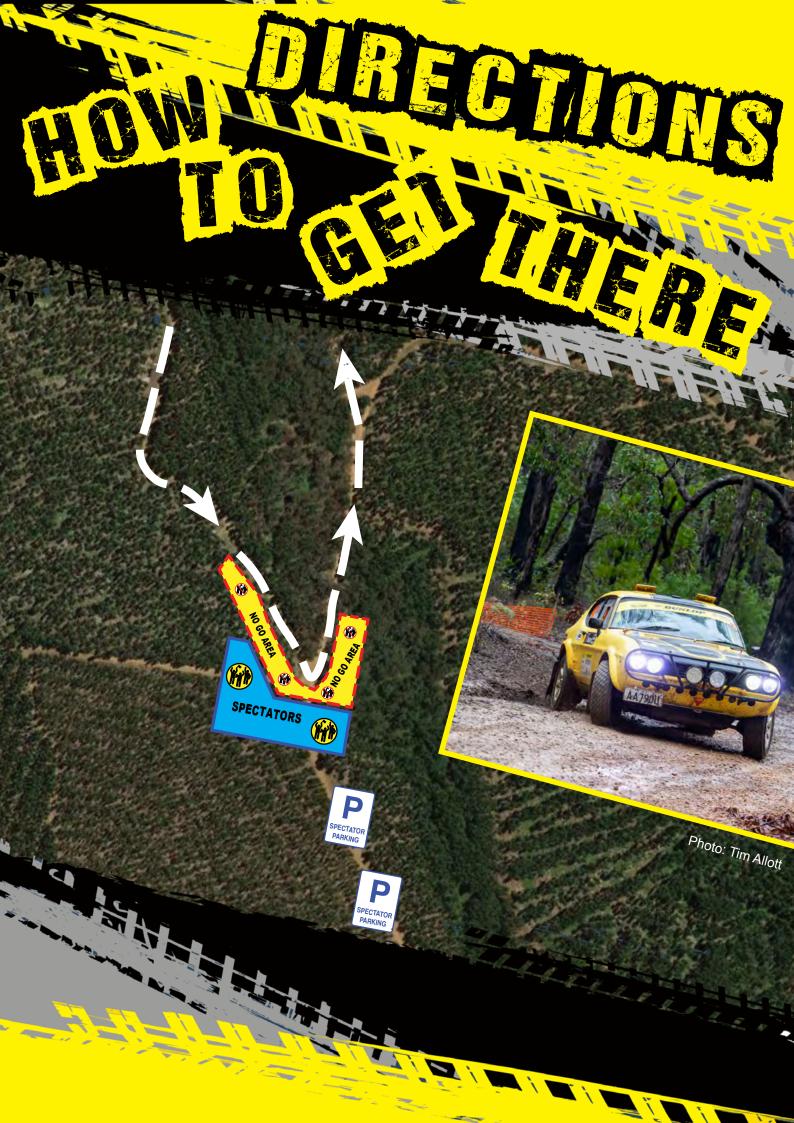

| Clubman Cup                |
| 95         | Team Oscar                                   | Dannielle TURTON<br>Liam TURTON   | WA<br>WA | 2005 Mitsubishi<br>Lancer          | Clubman Cup                |













SERIES SPONSORS





















\* Rookie (WARC or Clubman)

Note: Entry List is in draft seeded order (not Start Order)

As at 21/10/2024, 10:18 PM





STAGE 2 & 6 - CAMERON GULLY STAGE ALLOW:

20 minutes travel time

FIRST CAR: 12.00pm & 4.10pm

Start opposite Ampol on Mungalup Rd, Collie

0.00 km

Head South on Mungalup Rd 0.65 km 17.2 km

Straight on through Roundabout 17.5km

Turn Right - Yabberup Brook Rd Keep Right

18.2 km

Spectator Parking - Please keep roadway clear for emergency access

Note: There are 1080 baits in the area. Do NOT bring pets.





# SPECTATOR SAFETY

### THE FOLLOWING DIAGRAMS SHOW AREAS THAT ARE CONSIDERED TO BE UNSAFE

NO STANDING AREAS ARE SHOWN WITH STRIPES



in areas outside designated spectator points

#### SPECTATING SAFELY

#### **NEVER...**

- Never stand in prohibited areas (study the spectator viewing diagrams)
- Never stand or sit close to the edge of the road.
- Never stand below the level of the road (or in gutters or culverts)
- Never stand in run-off (escape) routes for the competing cars
- Never sit down at a location on the same level as the cars - you need to be standing so that you are able to move away quickly if necessary
- Never stand in front of arrows or signs relevant to the running of the event
- Never be distracted always face the competing cars
- Never stand on or cross the road while