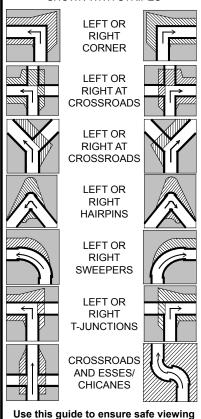

| WA<br>WA | 2005 Mitsubishi<br>Lancer          | Clubman Cup                |













SERIES SPONSORS





















\* Rookie (WARC or Clubman)

Note: Entry List is in draft seeded order (not Start Order)

As at 21/10/2024, 10:18 PM





STAGE 2 & 6 - CAMERON GULLY STAGE ALLOW:

20 minutes travel time

FIRST CAR: 12.00pm & 4.10pm

Start opposite Ampol on Mungalup Rd, Collie

0.00 km

Head South on Mungalup Rd 0.65 km 17.2 km

Straight on through Roundabout 17.5km

Turn Right - Yabberup Brook Rd Keep Right

18.2 km

Spectator Parking - Please keep roadway clear for emergency access

Note: There are 1080 baits in the area. Do NOT bring pets.





# SPECTATOR SAFETY

### THE FOLLOWING DIAGRAMS SHOW AREAS THAT ARE CONSIDERED TO BE UNSAFE

NO STANDING AREAS ARE SHOWN WITH STRIPES



in areas outside designated spectator points

#### SPECTATING SAFELY

#### **NEVER...**

- Never stand in prohibited areas (study the spectator viewing diagrams)
- Never stand or sit close to the edge of the road.
- Never stand below the level of the road (or in gutters or culverts)
- Never stand in run-off (escape) routes for the competing cars
- Never sit down at a location on the same level as the cars - you need to be standing so that you are able to move away quickly if necessary
- Never stand in front of arrows or signs relevant to the running of the event
- Never be distracted always face the competing cars
- Never stand on or cross the road while it is officially closed
- Never play games with your safety, or with that of the competitors
- Never light fires or BBQs or drop cigare